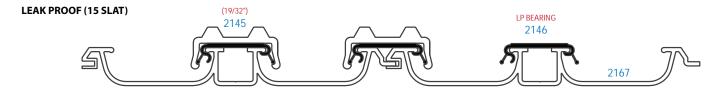

### **LEAKPROOF**

- Designed for high moisture loads
- Can hold 12" of standing water
- Front mount drive
- Full length bearing support
- Used for MSW, medical waste and silage