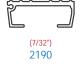

### **STANDARD 3.5" SLATS**

(3/16")

2295

2297

(3/4" CWS IMPACT™) 2301

2824

 $\wp$ (3/16") 2271

**HORIZONTAL SEAL** (7/32")2293