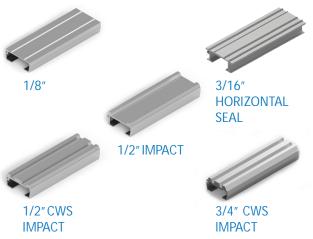

### **STANDARD 3.5" SLATS**

(3/16")

2295

2297

(3/4" CWS IMPACT™) 2301

2824

 $\wp$ (3/16") 2271

**HORIZONTAL SEAL** (7/32")2293