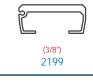

### **STANDARD 3.5" SLATS**

(3/16")

2295

2297

(3/4" CWS IMPACT™) 2301

2824

 $\wp$ (3/16") 2271

**HORIZONTAL SEAL** (7/32")2293