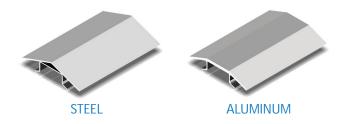

**BEARINGS** 

**SEAL** 

**SUBDECK** 

WFARPAD

**HOLD-DOWN** 

SPLASH GUARD HOLD-DOWN

3003 BEARING

HORIZONTAL

SPLASH GUARD **HOLD-DOWN** 

STEEL

ALUMINUM