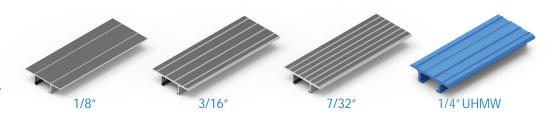

## **STANDARD ALUMINUM**

- Original WALKING FLOOR® slat profile
- Wide range of profile types
- Interchangeable slat designs
- Used for shredded paper, MSW, recyclables, biofuels, light to moderate C&D and wood forest products
- Available in thicknesses ranging from 1/8" to 3/4" triple ridge