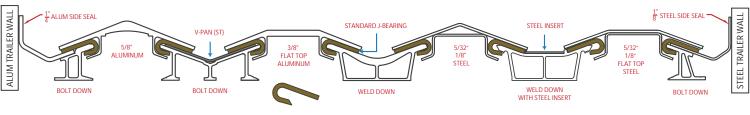

### **V-9 SERIES**

STANDARD or HIGH TEMP. J - BEARING

COMPONENTS NOT SHOWN TO SCALE