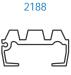

### **STANDARD 3.5" SLATS**

(3/16")

2295

2297

(3/4" CWS IMPACT™) 2301

2824

 $\wp$ (3/16") 2271

**HORIZONTAL SEAL** (7/32")2293