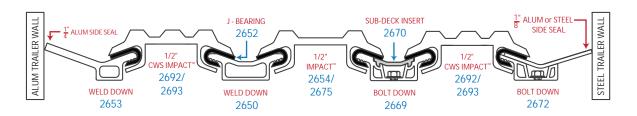

### **V-9 SERIES**

STANDARD or HIGH TEMP. J - BEARING

COMPONENTS NOT SHOWN TO SCALE