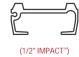

t profile
- Wide range of profile types
- Interchangeable slat designs
- Used for shredded paper, MSW, recyclables, biofuels, light to moderate C&D and wood forest products
- Available in thicknesses ranging from 1/8" to 3/4" triple ridge



### **PRESSURE SEAL® LITE**

- 21 slat system
- Lighter weight
- Fast install
- Available in aluminium & UHMW
- Excellent cleanout



### **LEAKPROOF**

- Designed for high moisture loads
- Can hold 12" of standing water
- Front mount drive
- Full length bearing support
- Used for MSW, medical waste and silage

# age

### V-18 SERIES



1/2" Double Ridge



1/2"Triple

Ridge

- For MSW
- Leak resistant
- No floor seal

### **V-9 SERIES**



STANDARD or HIGH TEMP. J - BEARING

COMPONENTS NOT SHOWN TO SCALE

### **STANDARD 3.5" SLATS**





(3/16")









2295



2297

(3/4" CWS IMPACT™) 2301



2824

 $\wp$ (3/16") 2271

**HORIZONTAL SEAL** (7/32")2293



**BEARINGS** 













**SEAL** 



**SUBDECK** 







WFARPAD

**HOLD-DOWN** 

SPLASH GUARD HOLD-DOWN

3003 BEARING

HORIZONTAL

SPLASH GUARD **HOLD-DOWN** 

STEEL

ALUMINUM

# PRESSURE SEAL® LITE



### V-18 SERIES









www.keithwalkingfloor.com

**KEITH Manufacturing Co.** WORLD HEADQUARTERS

(800) 547-6161 (541) 475-3802 (541) 475-2169 fax sales@keithwalkingfloor.com